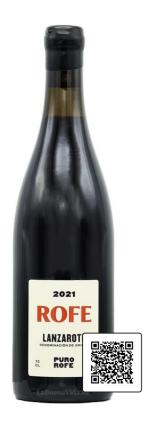

## Rofe Tinto 2021 Puro Rofe - 75 cl.

Description domain

Lanzarote seems to be a wine-lover's paradise: its old autochtone varietals grow on lava soils under Atlantic influences... But until recently, frustratingly, all we tasted there was only banal. That was also the impression of Rayco Fernandez, a distributor on the neighbouring island of Gran Canaria. So with the help of some friends of the same mind, he set out to make real terroir wines on Lanzarote. And the fact that we, after 25 years of tasting wines from all regions of Spain, have still been impressed by their production shows how good these extreme terroir wines can be.

Wine style: Atlantic, volcanic and mineral

Assembly Listán Negro

Region: Canarias

**Appellation:** D.O. Lanzarote

Wine estate: Puro Rofe